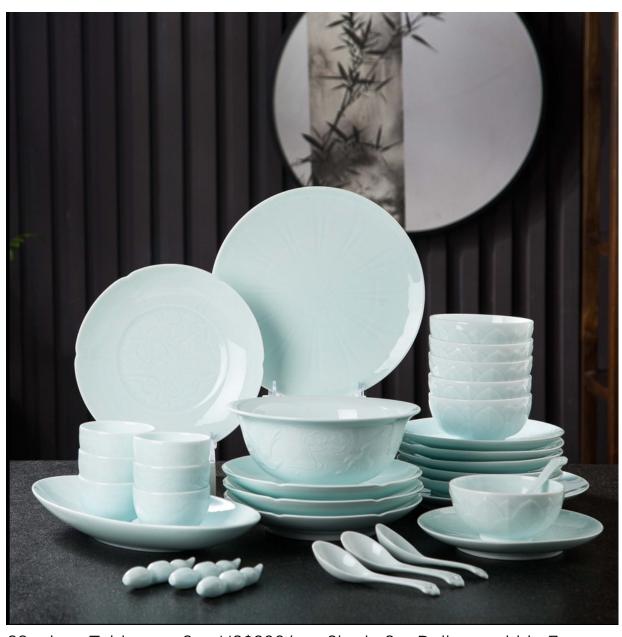

#### Contact us:

5F-B18 Digital Trade Industrial Park, Ceramic Expo City, Changnan New District, Jingdezhen, China www.californiasources.site ChineseSources.org@outlook.com Phone 18918151538 (WeChat)

38-piece Tableware Set, US\$390/set, Single Set Delivery within 7 days, Minimum Order Quantity for Customization: 300 Sets

Detailed part of 38-piece Tableware Set

Lotus Rice Bowl 55US\$/Set

- Lotus Bowl Set
- 55US\$/set (6 pcs)
- Lotus Bowl Diameter: 11.70cm
- Custom order Minimum
  Quantity: 300 pcs/sets
- Qingbai Porcelain