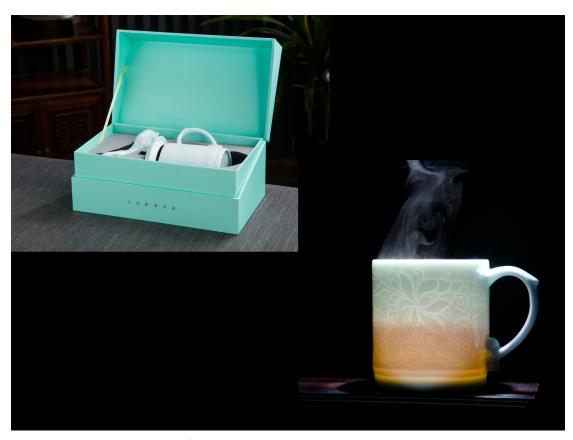

, Ceramic Expo City, Changnan New District, Jingdezhen, China www.californiasources.site ChineseSources.org@outlook.com Phone 18918151538 (WeChat)



38-piece Tableware Set, US\$390/set, Single Set Delivery within 7 days, Minimum Order Quantity for Customization: 300 Sets



Detailed part of 38-piece Tableware Set



Lotus Rice Bowl 55US\$/Set



- Lotus Bowl Set
- 55US\$/set (6 pcs)
- Lotus Bowl Diameter: 11.70cm
- Custom order Minimum
  Quantity: 300 pcs/sets
- Qingbai Porcelain



Zhengde Rice Bowl 55 US\$/set (6 pcs)



Zhengde Rice Bowl Bowl Diameter: 11.00 cm FOB 55US\$/set (6 pcs) Custom Order Minimum Quantity:

Qingbai Porcelain



Mandarin Duck Bowl, Diameter: 11.70 cm, Custom Order Min. Qty. 300 sets



Flared Rim Bowl, Diameter: 11.70 cm, Custom Order Minimum Qty. 300 pieces





US\$45/pc Jade Bamboo Cup, Custom Order Minimum Order Quantity: 300 pieces



102US\$/set (12-piece) Tableware Set



102US\$/set (12-piece) Tableware Set Custom order Minimum Qty.

300 Sets

12-piece Tableware Set includes:

- 4 Plates
- 4 Bowls
- 4 Spoons



55US\$ Single Person Tableware Set Price, Custom Order Qty. Quantity: 300 Sets



# Single Plate Prices:

- 9 inches: 18US\$/piece

- 8 inches: 15US\$/piece

- 7 inches: 12US\$/piece

- Minimum Order Quantity:

300 pieces/set