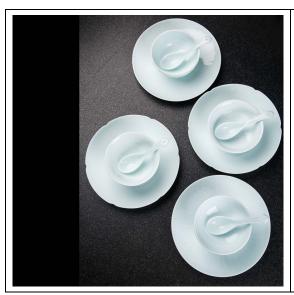

300 Sets

12-piece Tableware Set includes:

- 4 Plates
- 4 Bowls
- 4 Spoons

55US\$ Single Person Tableware Set Price, Custom Order Qty. Quantity: 300 Sets