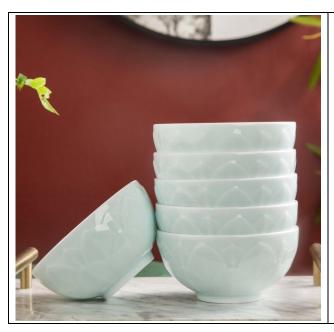

Detailed part of 38-piece Tableware Set

Lotus Rice Bowl 55US\$/Set

- Lotus Bowl Set
- 55US\$/set (6 pcs)
- Lotus Bowl Diameter: 11.70cm
- Custom order Minimum
  Quantity: 300 pcs/sets
- Qingbai Porcelain