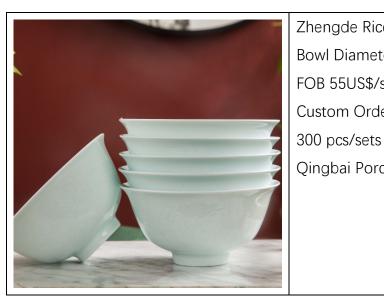

Zhengde Rice Bowl 55 US\$/set (6 pcs)

Zhengde Rice Bowl Bowl Diameter: 11.00 cm FOB 55US\$/set (6 pcs) Custom Order Minimum Quantity:

Qingbai Porcelain

Mandarin Duck Bowl, Diameter: 11.70 cm, Custom Order Min. Qty. 300 sets