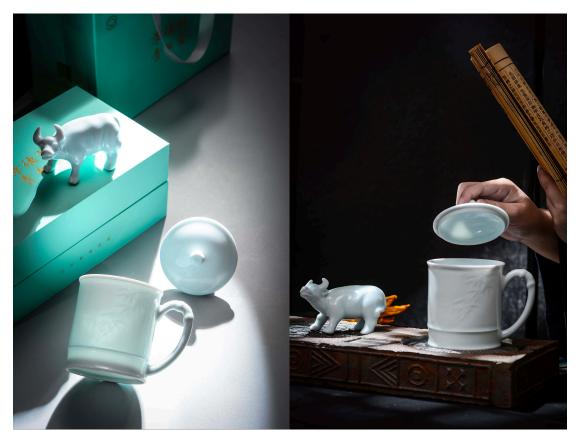

rk, Ceramic Expo City, Changnan New District, Jingdezhen, China www.californiasources.site ChineseSources.org@outlook.com Phone 18918151538 (WeChat)



38-piece Tableware Set, US\$390/set, Single Set Delivery within 7 days, Minimum Order Quantity for Customization: 300 Sets



Detailed part of 38-piece Tableware Set



Lotus Rice Bowl 55US\$/Set



- Lotus Bowl Set
- 55US\$/set (6 pcs)
- Lotus Bowl Diameter: 11.70cm
- Custom order Minimum
  Quantity: 300 pcs/sets
- Qingbai Porcelain



Zhengde Rice Bowl 55 US\$/set (6 pcs)



Zhengde Rice Bowl Bowl Diameter: 11.00 cm FOB 55US\$/set (6 pcs) Custom Order Minimum Quantity:

Qingbai Porcelain



Mandarin Duck Bowl, Diameter: 11.70 cm, Custom Order Min. Qty. 300 sets



Flared Rim Bowl, Diameter: 11.70 cm, Custom Order Minimum Qty. 300 pieces





US\$45/pc Jade Bamboo Cup, Custom Order Minimum Order Quantity: 300 pieces



102US\$/set (12-piece) Tableware Set



102US\$/set (12-piece) Tableware Set Custom order Minimum Qty.

300 Sets

12-piece Tableware Set includes:

- 4 Plates
- 4 Bowls
- 4 Spoons



55US\$ Single Person Tableware Set Price, Custom Order Qty. Quantity: 300 Sets



# Single Plate Prices:

- 9 inches: 18US\$/piece

- 8 inches: 15US\$/piece

- 7 inches: 12US\$/piece

- Minimum Order Quantity:

300 pieces/set