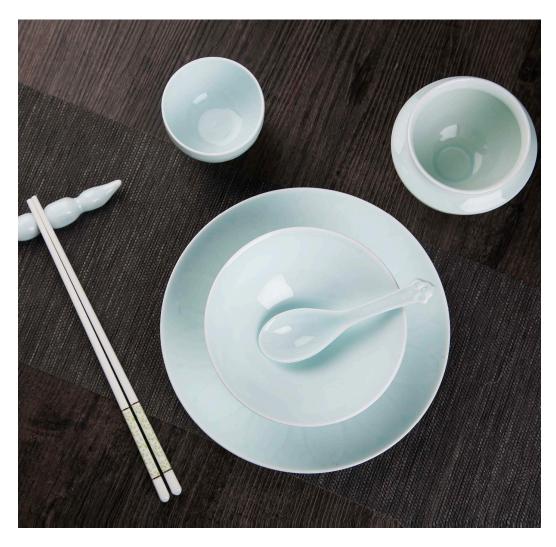

## **Product Background:**

The traditional Qingbai porcelain tableware from Jingdezhen is made from kaolin. A pure transparent glaze is applied to the white porcelain body, producing high-whiteness porcelain (English: White Porcelain). Historically, Jingdezhen's traditional porcelain is known as "Yingqing" and "Qingbai." Tracing back to the Northern Song Dynasty, the Hutian Kiln in Jingdezhen was a significant site for Qingbai porcelain production. Qingbai porcelain features a high degree of whiteness in its body, with a glaze that reveals a faint bluish tint in thicker areas, creating a harmonious interplay between blue and white. Hence, Qingbai porcelain has poetic names like "Yingqing," "Yingqing" or "Yingqing," with English names being "Qingbai" or "Bluish White." Historically, the Song Dynasty's dining culture was elegant and simple, with tableware showcasing minimalistic and refined aesthetics.

#### **Product Features:**

- Made of kaolin clay, white porcelain, durable, with an elegant and simple texture.
- Includes plates, rice bowls, spoons, and teacups.
- Ships within 7 days for a set; custom orders require a 30-day production period.
- Custom logo design available, with a minimum order quantity of 300 sets.
- Custom packaging services are provided by the Jingdezhen factory.

300 Sets

12-piece Tableware Set includes:

- 4 Plates
- 4 Bowls
- 4 Spoons

55US\$ Single Person Tableware Set Price, Custom Order Qty. Quantity: 300 Sets