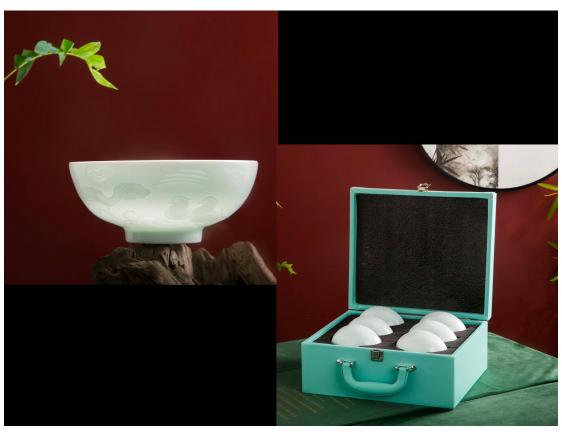

Flared Rim Bowl, Diameter: 11.70 cm, Custom Order Minimum Qty. 300 pieces

US\$45/pc Jade Bamboo Cup, Custom Order Minimum Order Quantity: 300 pieces

102US\$/set (12-piece) Tableware Set

102US\$/set (12-piece) Tableware Set Custom order Minimum Qty.