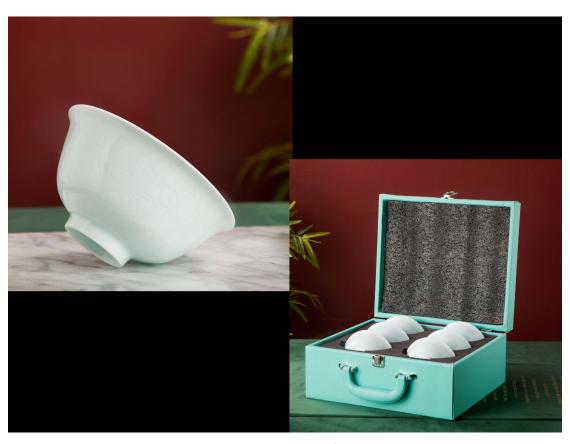

Detailed part of 38-piece Tableware Set

Lotus Rice Bowl 55US\$/Set

- Lotus Bowl Set
- 55US\$/set (6 pcs)
- Lotus Bowl Diameter: 11.70cm
- Custom order Minimum
  Quantity: 300 pcs/sets
- Qingbai Porcelain