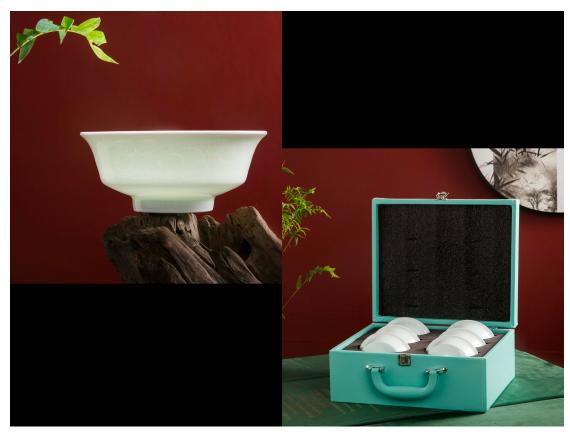

Flared Rim Bowl, Diameter: 11.70 cm, Custom Order Minimum Qty. 300 pieces

US\$45/pc Jade Bamboo Cup, Custom Order Minimum Order Quantity: 300 pieces

102US\$/set (12-piece) Tableware Set

102US\$/set (12-piece) Tableware Set Custom order Minimum Qty.