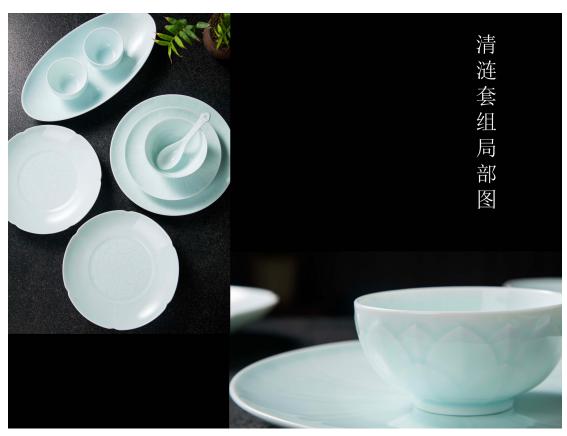

Detailed part of 38-piece Tableware Set

Lotus Rice Bowl 55US\$/Set

- Lotus Bowl Set
- 55US\$/set (6 pcs)
- Lotus Bowl Diameter: 11.70cm
- Custom order Minimum
  Quantity: 300 pcs/sets
- Qingbai Porcelain

Zhengde Rice Bowl 55 US\$/set (6 pcs)

Zhengde Rice Bowl Bowl Diameter: 11.00 cm FOB 55US\$/set (6 pcs) Custom Order Minimum Quantity:

Qingbai Porcelain

Mandarin Duck Bowl, Diameter: 11.70 cm, Custom Order Min. Qty. 300 sets

Flared Rim Bowl, Diameter: 11.70 cm, Custom Order Minimum Qty. 300 pieces

US\$45/pc Jade Bamboo Cup, Custom Order Minimum Order Quantity: 300 pieces

102US\$/set (12-piece) Tableware Set

102US\$/set (12-piece) Tableware Set Custom order Minimum Qty.