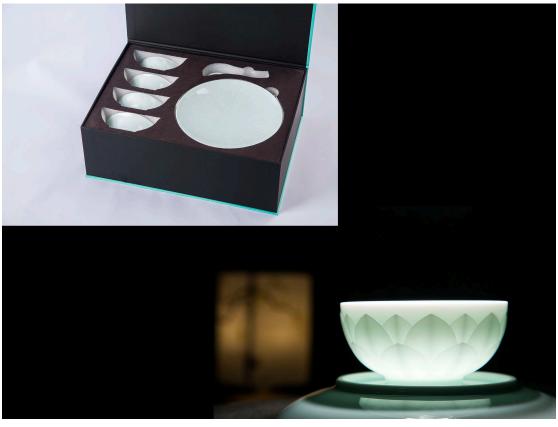

300 Sets

12-piece Tableware Set includes:

- 4 Plates
- 4 Bowls
- 4 Spoons

55US\$ Single Person Tableware Set Price, Custom Order Qty. Quantity: 300 Sets