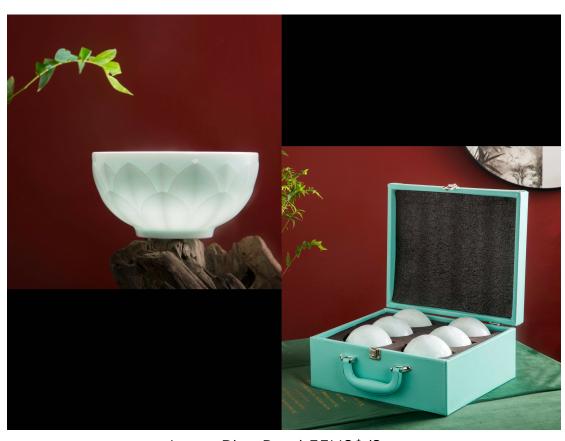

Detailed part of 38-piece Tableware Set

Lotus Rice Bowl 55US\$/Set

- Lotus Bowl Set
- 55US\$/set (6 pcs)
- Lotus Bowl Diameter: 11.70cm
- Custom order Minimum
  Quantity: 300 pcs/sets
- Qingbai Porcelain

#### **Product Features:**

- Made of kaolin clay, white porcelain, durable, with an elegant and simple texture.
- Includes plates, rice bowls, spoons, and teacups.
- Ships within 7 days for a set; custom orders require a 30-day production period.
- Custom logo design available, with a minimum order quantity of 300 sets.
- Custom packaging services are provided by the Jingdezhen factory.