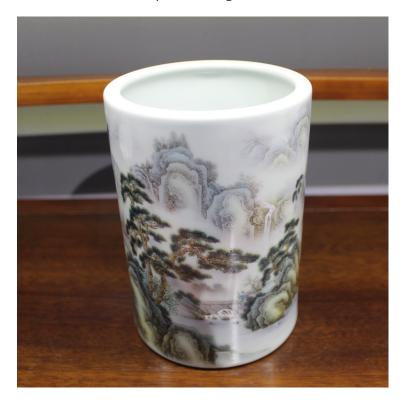

#### **Features:**

- Most designs are applied on white porcelain backgrounds.
  - Popular for collections, these pen containers are unique artworks showcasing the artist's creativity.
- Available in classic styles, such as snow winter landscapes.
- Durable and long-lasting, perfect as functional tools and elegant decorative pieces.