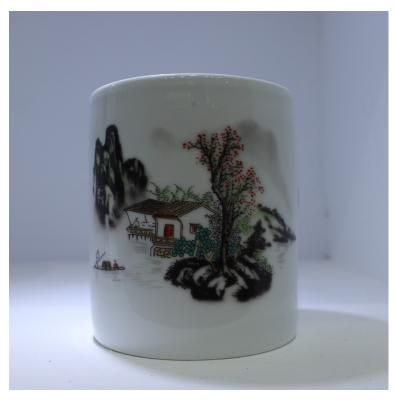

#### **Features:**

- Most designs are applied on white porcelain backgrounds.
  - Popular for collections, these pen containers are unique artworks showcasing the artist's creativity.
- Available in classic styles, such as snow winter landscapes.
- Durable and long-lasting, perfect as functional tools and elegant decorative pieces.