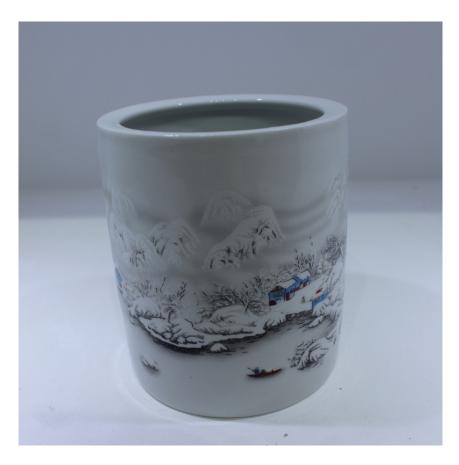

#### **Features:**

- Most designs are applied on white porcelain backgrounds.
  - Popular for collections, these pen containers are unique artworks showcasing the artist's creativity.
- Available in classic styles, such as snow winter landscapes.
- Durable and long-lasting, perfect as functional tools and elegant decorative pieces.