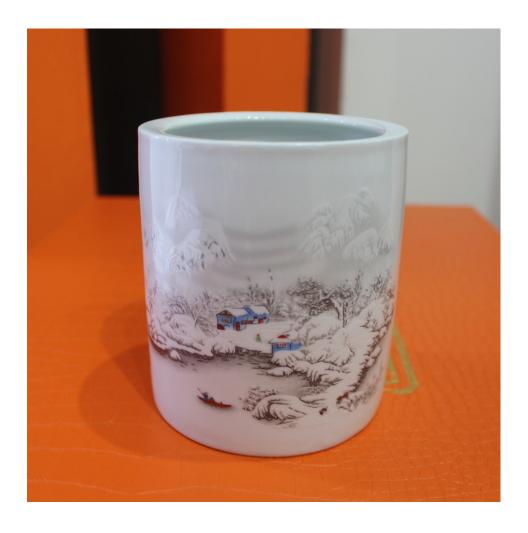

#### **Features:**

- Most designs are applied on white porcelain backgrounds.
  - Popular for collections, these pen containers are unique artworks showcasing the artist's creativity.
- Available in classic styles, such as snow winter landscapes.
- Durable and long-lasting, perfect as functional tools and elegant decorative pieces.